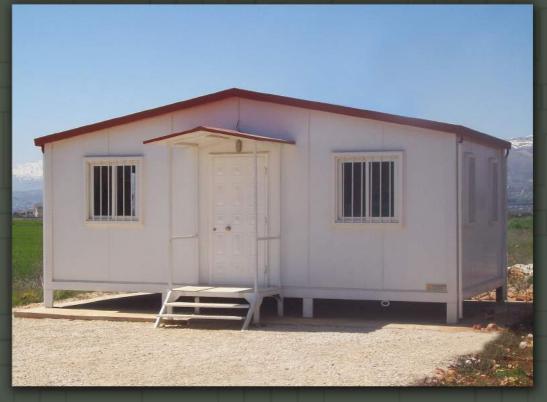

## > Design Your Own Prefab

"Design Your Own Prefab" offers infinite options to the customers so that they can have exactly what they are thinking about, be it for personal, commercial, or any type of usage. One of the main advantages of this initiative is that it can be used for very smart and creative marketing strategies by absolutely anyone and for practically everything.

Prefabricated units can be built as your preference of. Our team is always at your disposal to help you identify what design you need exactly with respect to your budget and logistics restrictions.

- >Exterior surface cladding and color
- >Addition of equipment (toilets, kitchen, cabinets, furniture)