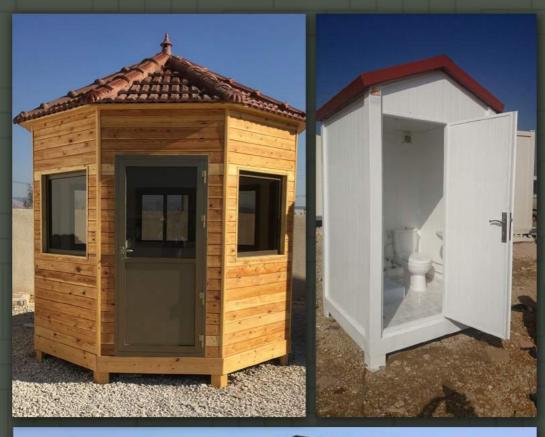

## > Design Your Own Prefab

"Design Your Own Prefab" offers infinite options to the customers so that they can have exactly what they are thinking about, be it for personal, commercial, or any type of usage. One of the main advantages of this initiative is that it can be used for very smart and creative marketing strategies by absolutely anyone and for practically everything.

Prefabricated units can be built as your preference of. Our team is always at your disposal to help you identify what design you need exactly with respect to your budget and logistics restrictions.

- >Exterior surface cladding and color
- >Addition of equipment (toilets, kitchen, cabinets, furniture)